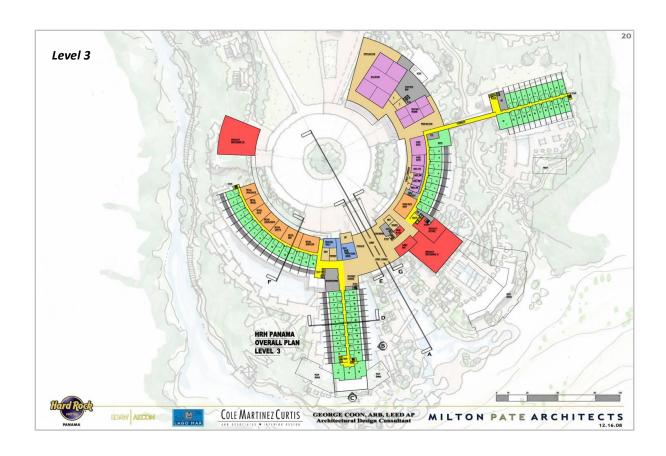

**Level 1**: The drawing below shows the first level of the plan. (The drawing is oriented so that north is to up.) The remaining drawings go up level by level through the building.