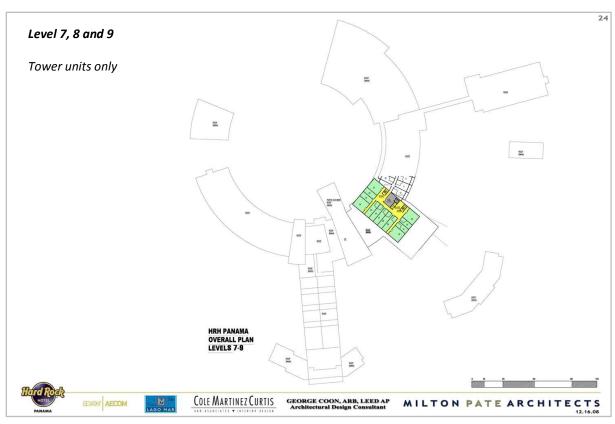

**Level 1**: The drawing below shows the first level of the plan. (The drawing is oriented so that north is to up.) The remaining drawings go up level by level through the building.