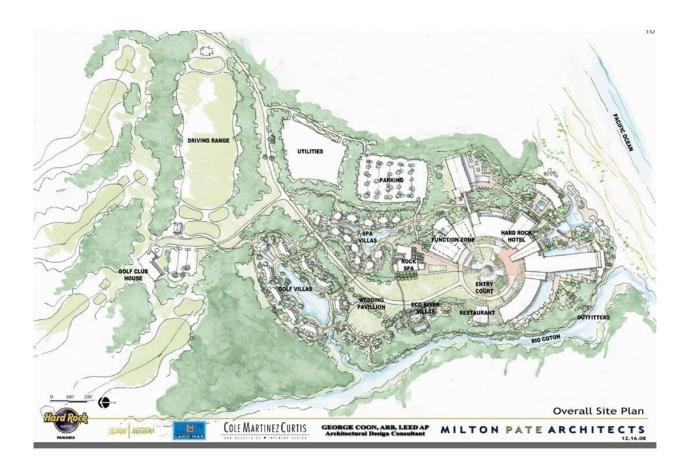

## Exhibit A: Survey/Plot Plan for the Hard Rock Hotel Panama

The attached shows the land and building plan for the Hard Rock Hotel Panama. The diagrams are drawn from the Design Concept plan approved by the Hard Rock in December 2008. They consist of a representation of the overall land plan and a series of drawings showing the allocation of residential and commercial space on each level of the building.

The drawing above shows the overall site plan. (The drawing is oriented so that north is to the left.) The driving range and golf club house are planned future resort amenities, but are not part of the Hard Rock project. The detached wing to the right of the parking area, as well as the Golf and Eco villas are planned elements of the second phase of the Hard Rock Hotel development.