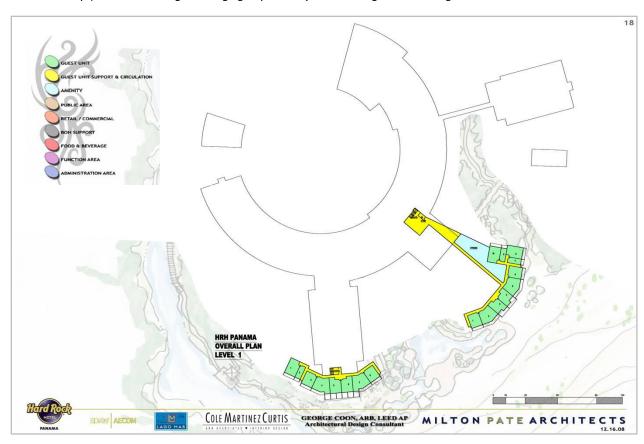

**Level 1**: The drawing below shows the first level of the plan. (The drawing is oriented so that north is to up.) The remaining drawings go up level by level through the building.