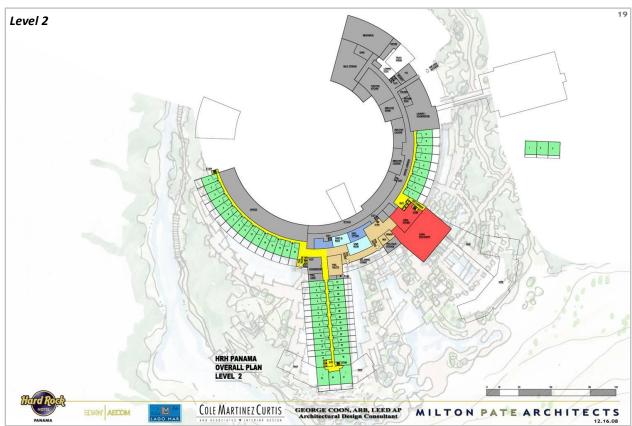

**Level 1**: The drawing below shows the first level of the plan. (The drawing is oriented so that north is to up.) The remaining drawings go up level by level through the building.