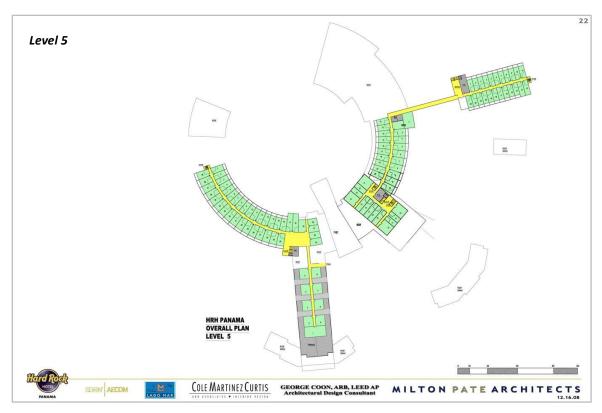

**Level 1**: The drawing below shows the first level of the plan. (The drawing is oriented so that north is to up.) The remaining drawings go up level by level through the building.