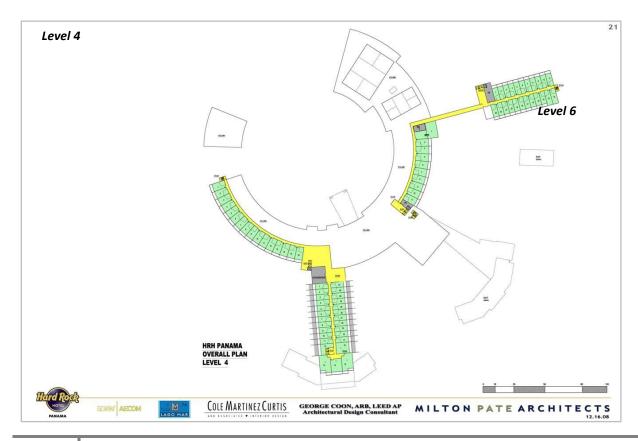

**Level 1**: The drawing below shows the first level of the plan. (The drawing is oriented so that north is to up.) The remaining drawings go up level by level through the building.