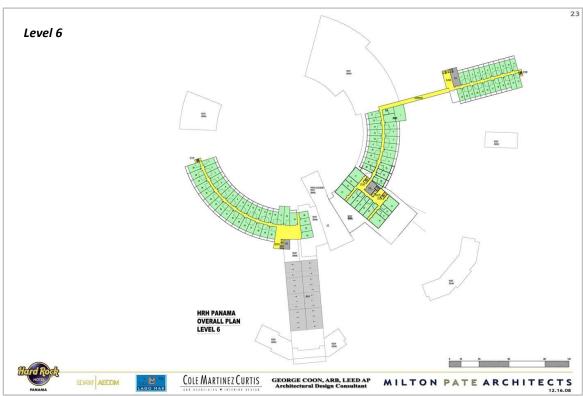

**Level 1**: The drawing below shows the first level of the plan. (The drawing is oriented so that north is to up.) The remaining drawings go up level by level through the building.